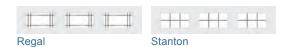

#### **INLAID MUNTIN BARS**

Window size available in 26"x 14" Available in 5/8" ThermoPane. Muntin Bars available in Brass, Pewter, and White.

#### **SNAP-IN DECORATIVE DESIGNS**

Window size available in 26"x 14" Available in 1/8" Single Pane and 5/8" ThermoPane. Colours available in Brown, Sandstone, and White.