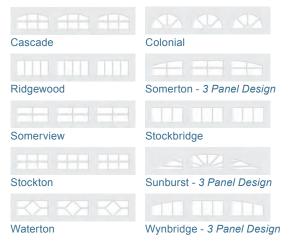

delivers dependable construction and excellent thermal efficiency.

## **SIZING OPTIONS**

Headroom requirements may vary on doors.



## **COLOUR OPTIONS**

Brochure colour representation may vary from true colour. To obtain an exact colour reference, please contact a Steel-Craft dealer for colour samples.

#### **AVAILABLE IN T-12 & T-16**

**AVAILABLE IN T-16** 







## WINDOW OPTIONS

#### PLAIN LITE

Available in 1/8" Single Pane and 5/8" ThermoPane.



Satin Texture

#### **INLAID MUNTIN BARS**

Window size available in 26"x 14" Available in 5/8" ThermoPane. Muntin Bars available in Brass, Pewter, and White.



#### **SNAP-IN DECORATIVE DESIGNS**

Window size available in 26"x 14" Available in 1/8" Single Pane and 5/8" ThermoPane. Colours available in Brown, Sandstone, and White.



## Don't just hang a door, Install a Steel-Craft.

For a complete list of products, visit steel-craft.ca

### **EDMONTON**

Head Office: 13504, St.Albert Trail Edmonton, Alberta T5L 4P4

CALGARY 403.255.3300

**KELOWNA** 

VANCOUVER 604.888.2550

905.564.3522

TORONTO

250.765.4765