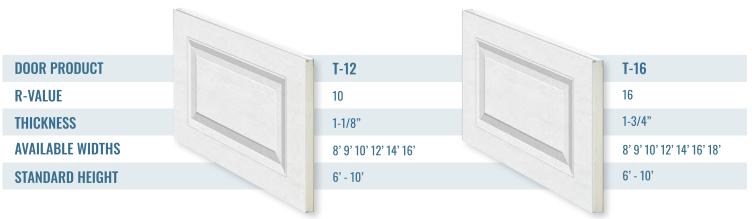

## **SIZING OPTIONS**

Headroom requirements may vary on doors.

#### **AVAILABLE IN T-12 & T-16**

**AVAILABLE IN T-16** 